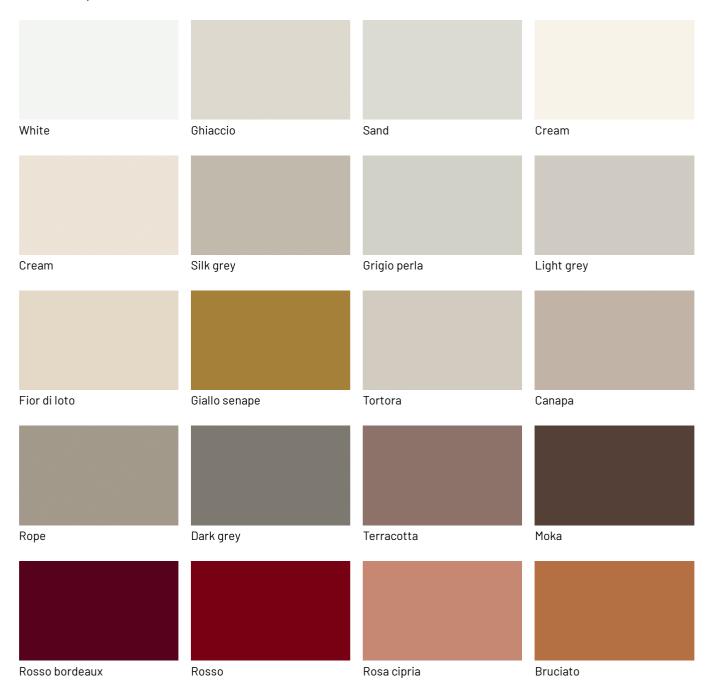

### **FINISHES**

Brown metal frame and total transparency: clear, transparent gray or transparent bronze glass door. How do you want it? See also the finishes of the accessories.