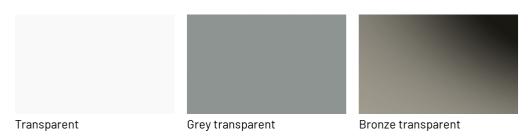

#### TRASPARENT GLASSES

### **FINISHES**

Brown metal frame and total transparency: clear, transparent gray or transparent bronze glass door. How do you want it? See also the finishes of the accessories.