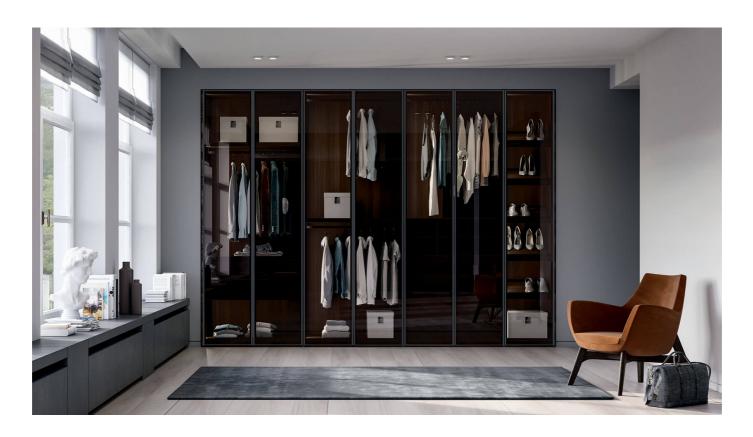

# Glass Up

The Glass Up hinged door closet in clear glass is for those who prefer visually light solutions that allow a glimpse of the interior. That's where you can give room for maximum customization: how will you equip this universe of yours among drawers, shelves, rasters, shoe racks and other accessories?

#### GLASS UP, THE GLASS WARDROBE

The Glass Up glass casement door has the handle inserted into the door frame, so use the side grip on the frame. The closure is soft-closing, practical and secure. In the pictures, we offer the closet in gray clear glass with heat-treated oak sides and brown metal frame.