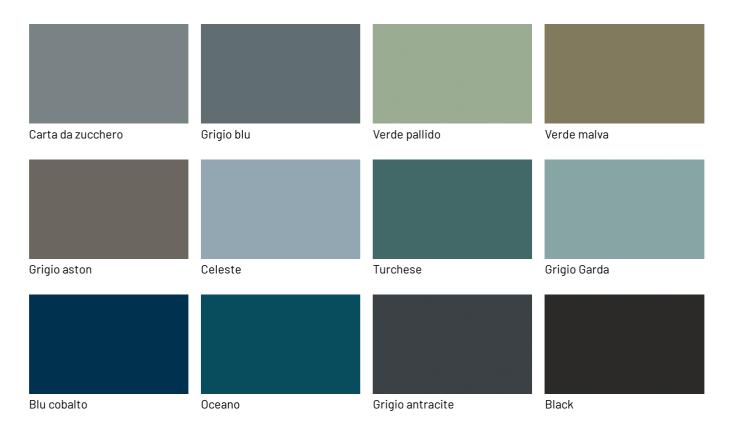

s for those who prefer visually light solutions that allow a glimpse of the interior. That's where you can give room for maximum customization: how will you equip this universe of yours among drawers, shelves, rasters, shoe racks and other accessories?

#### GLASS UP, THE GLASS WARDROBE

The Glass Up glass casement door has the handle inserted into the door frame, so use the side grip on the frame. The closure is soft-closing, practical and secure. In the pictures, we offer the closet in gray clear glass with heat-treated oak sides and brown metal frame.





### **FINISHES**

Brown metal frame and total transparency: clear, transparent gray or transparent bronze glass door. How do you want it? See also the finishes of the accessories.

# Lacquers

#### MATT LACQUERS

### Matt lacquers





#### Metallic matt lacquers



# Glasses

#### TRASPARENT GLASSES

#### Trasparent glasses



## Textured finishes

### **TEXTURED FINISHES**

#### Textured finishes







Garzato alpaca



Pino lagos

# Metals

### **METALS 1**

#### Metals 1



Brown